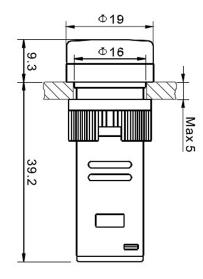

### SECTIONS AND DIMENSIONS

| PRODUCT CODE | DİAMETER (mm) | DESCRIPTION              | COLOUR |
|--------------|---------------|--------------------------|--------|
| 16 – M       | 16            | Led Signal 220V<br>AC-DC | Blue   |